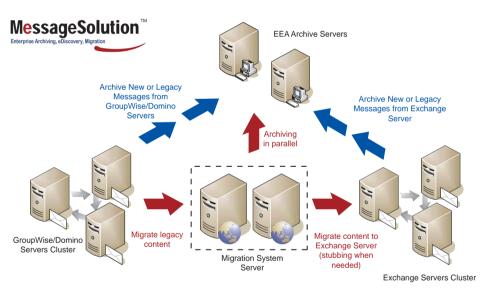

## Migration Process Project Planning

- Archiving before Server Migration
- Archiving & Stubbing before Sever Migration
- Migration & Archiving (Stubbing Optional) All-in-one Process
- Archiving after Migration Completed

Migration System Workflow

Visit www.MessageSolution.com to learn more about high-performance migration management techniques