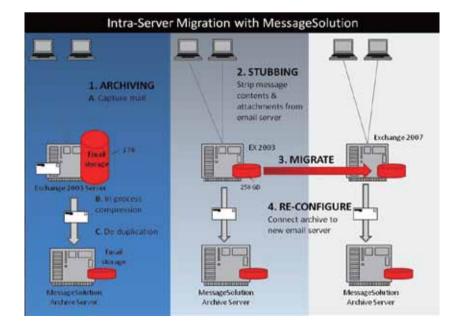

#### **Archiving & Stubbing Reduce Mail Server Storage Size before Migration**

Company can archive from the existing GroupWise or Domino server and stub the email data and attachments to reduce the GroupWise server storage up to 80%. It is fully transparent to users experienced with GroupWise, Lotus Notes and Exchange integrated functions and virtually eliminating the Client learning curve.

## Migration Process Project Planning

- Archiving before Server Migration
- Archiving & Stubbing before Sever Migration
- Migration & Archiving (Stubbing Optional) All-in-one Process
- Archiving after Migration Completed

Migration System Workflow

Visit www.MessageSolution.com to learn more about high-performance migration management techniques